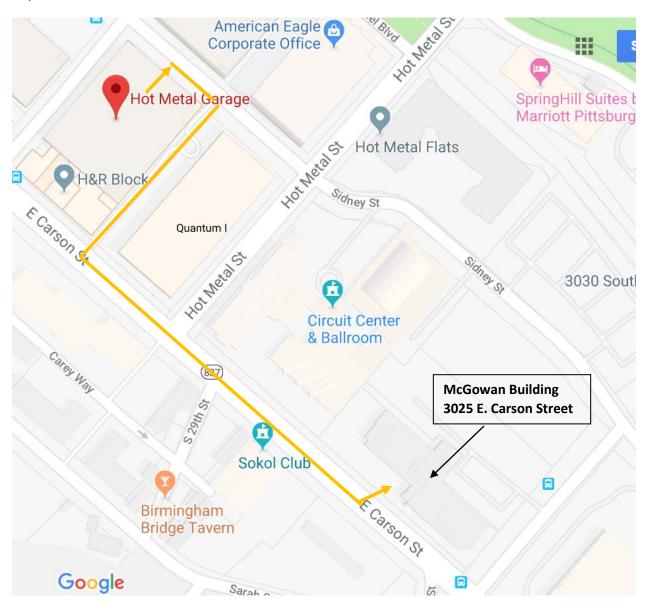

## **Guidance for Visitors**

Effective April 18, 2019, due to construction, there are NO provisions for parking at the McGowan Building; 3025 East Carson Street.

The Hot Metal Parking Garage (2822 Sidney St, Pittsburgh, PA 15203) is the closest public parking facility (about 3.5 blocks). The garage is open 24/7, and accepts credit cards or cash. See the annotations on the map below.

NOTE: Access to the McGowan Building via the "back entrance" (the door to the former parking lot) is limited due to construction activity. We recommend that you use the entrance on Carson Street.